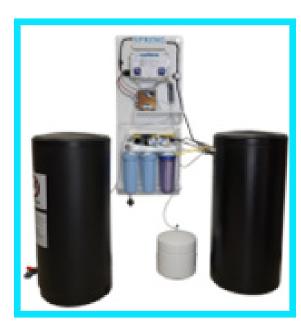

#### AR Series System

- Fully automated chlorine generation system with brine tank, chlorine tank, and water softener
- 3 or 5 kg/day chlorine production (500 or 1,000 liters per day) at 5,000 mg/l concentration.
- Full communications capability

## K Series Industrial System

- Fully automated chlorine generation system with brine tank, chlorine tank, and water softener
- 7, 11, or 22 kg/day chlorine production (1500, 2,400, or 4,800 liters per day) at 5,000 mg/l concentration.
- Full communications capability