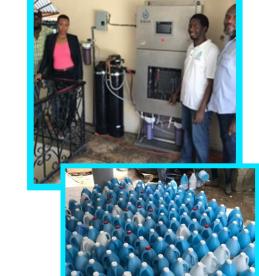

## K Series Industrial System

- Fully automated chlorine generation system with brine tank, chlorine tank, and water softener
- 7, 11, or 22 kg/day chlorine production (1500, 2,400, or 4,800 liters per day) at 5,000 mg/l concentration.
- Full communications capability

Bottles of chlorine made from K7 System in Haiti in the Hub-and-Spoke distribution model