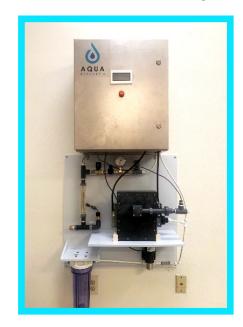

# SPRING System

- Economical, fully automated system producing 1.3 pounds per day chlorine
- 4.8 liters per hour of chlorine solution at 5,000 mg/l concentration to meet WHO requirements.
- Water softening system to eliminate scale issues
- GPS and WiFi capable