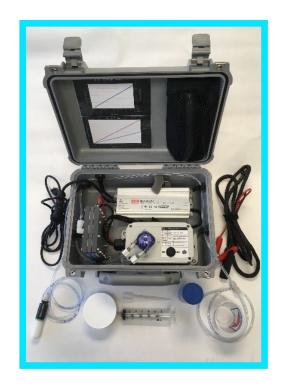

## STREAM Portable Chlorine Generator

- Uses only Salt and Power
- Automatically controls 5,000 mg/l solution to meet WHO guidelines
- 4.8 liters per hour production
- 110/220 VAC or 12 VDC power
- GPS and WiFi capable