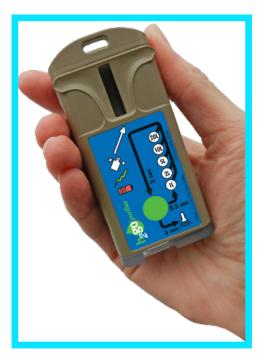

## H2gO Global Purifier

- Makes disinfectant to automatically chlorine treat found water
- 300 liters on one battery charge
- Solar/USB recharge 500 times
- \$0.50 per year to treat 40 liters per day