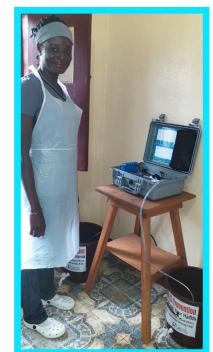

# Meet Our Currently Available Product Line

## H2gO Global Purifier



- Makes disinfectant to automatically chlorine treat found water
- 300 liters on one battery charge
- Solar/USB recharge 500 times
- \$0.50 per year to treat 40 liters per day

## STREAM Portable Chlorine Generator





- Uses only Salt and Power
- Automatically controls 5,000 mg/l solution to meet WHO guidelines
- 4.8 liters per hour production
- 110/220 VAC or 12 VDC power
- GPS and WiFi capable

Stream in Burkino Faso

#### AR Series System



- Fully automated chlorine generation system with brine tank, chlorine tank, and water softener
- 3 or 5 kg/day chlorine production (500 or 1,000 liters per day) at 5,000 mg/l concentration.
- Full communications capability

## K Series Industrial System



- Fully automated chlorine generation system with brine tank, chlorine tank, and water softener
- 7, 11, or 22 kg/day chlorine production (1500, 2,400, or 4,800 liters per day) at 5,000 mg/l concentration.
- Full communications capability

Bottles of chlorine made from K7 System in Haiti in the Hub-and-Spoke