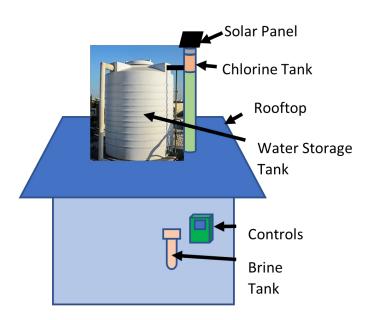

# In-line Water Tank Disinfection System Coming Soon

- Solar powered. Salt is the only consumable.
- Automated. Doses chlorine to match water flow to the tank.
- Adaptable to many different size tanks.
- GPS and WiFi capable